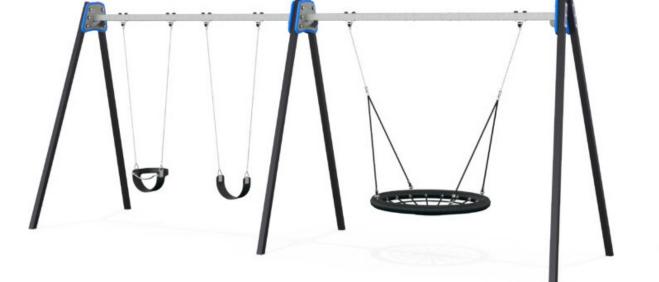

New accessible concrete path

New low sandstone block retaining wall / informal

> Play zone with: - multi play unit - triple bay swings - activity panels - trampoline

New stepped sandstone block retaining wall Access to the lower

- Play equipment for a range of ages and abilities;
- Climbing, balance, swinging, bouncing, sliding and sensory play activities;
- Shade sails over the playspace;
- New rubber wetpour undersurfacing;
- Formal seating and informal seating opportunities;
- Sandstone retaining walls and access path links to existing street footpaths;
- New park boundary fencing west and north of the new playspace;
- New tree planting in the landscape for amenity and shade.