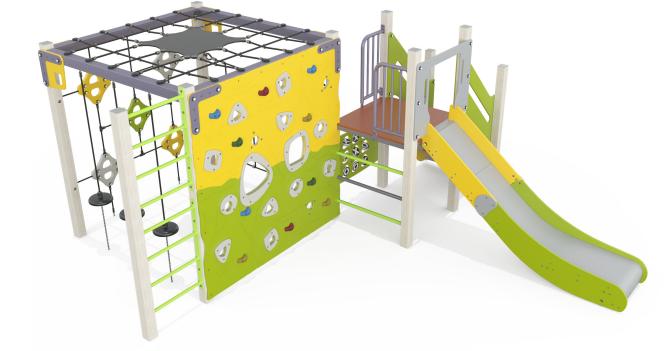

New accessible concrete path

New low sandstone block retaining wall / informal

> Play zone with: - multi play unit - triple bay swings - activity panels - trampoline

New stepped sandstone block retaining wall Access to the lower

**NEW PLAY EQUIPMENT** 

TAYLOR STREET RESERVE PLAYSPACE CONCEPT PLAN

TAYLOR STREET RESERVE PLAYSPACE PROPOSED WORKS

- Play equipment for a range of ages and abilities;
- Climbing, balance, swinging, bouncing, sliding and sensory play activities;
- Shade sails over the playspace;
- New rubber wetpour undersurfacing;
- Formal seating and informal seating opportunities;
- Sandstone retaining walls and access path links to existing street footpaths;
- New park boundary fencing west and north of the new playspace;
- New tree planting in the landscape for amenity and shade.