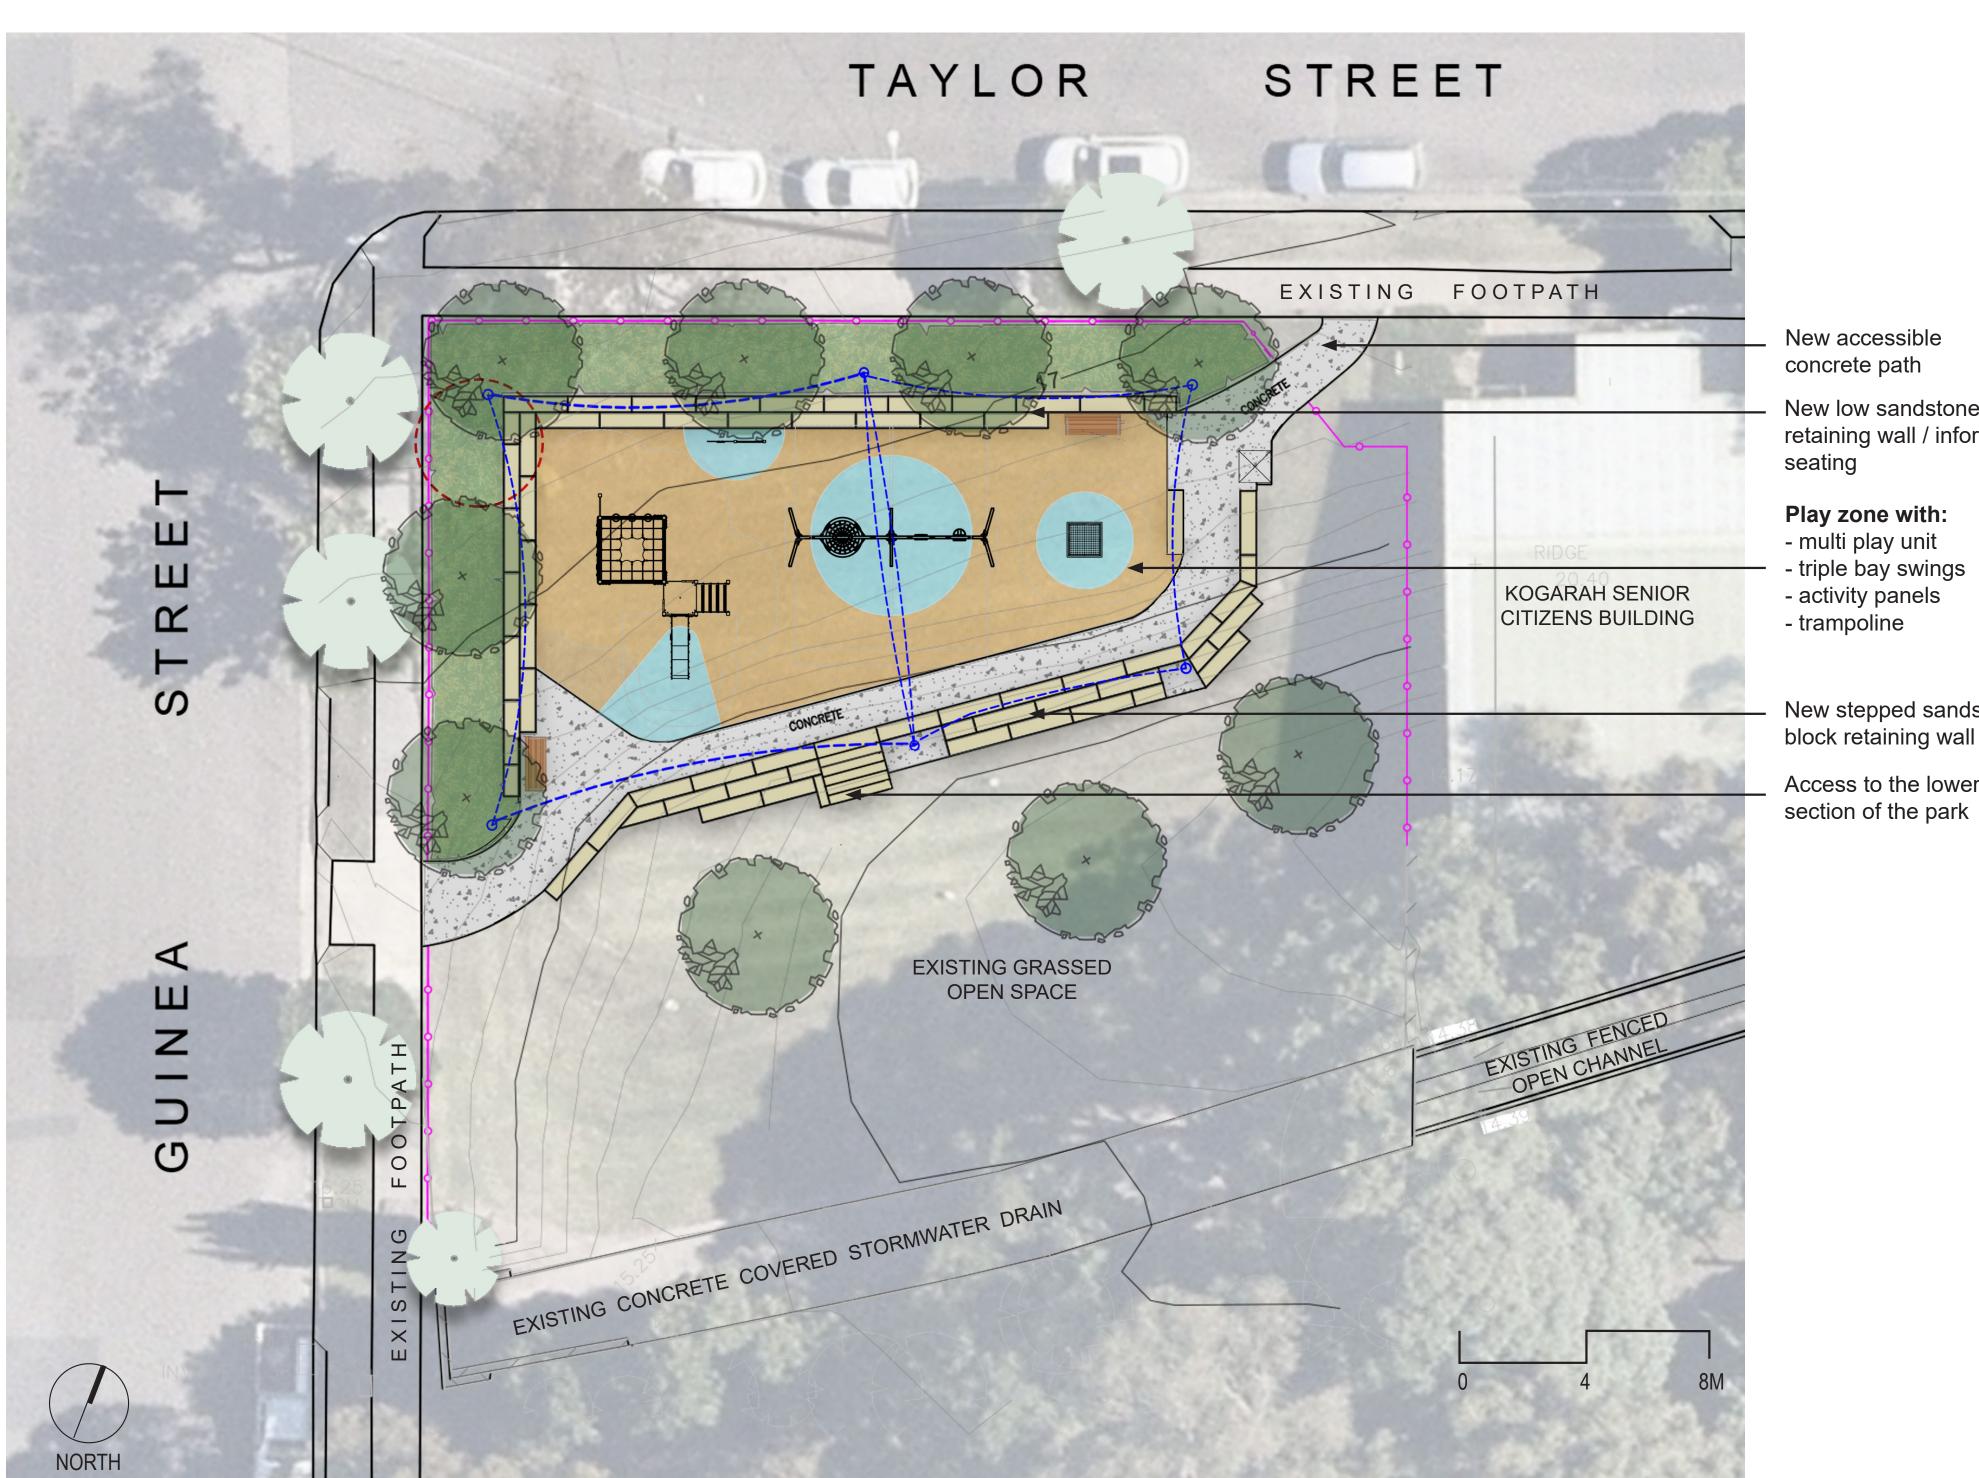

New accessible concrete path

New low sandstone block retaining wall / informal

> Play zone with: - multi play unit - triple bay swings - activity panels - trampoline

New stepped sandstone block retaining wall Access to the lower

**NEW PLAY EQUIPMENT** 

TAYLOR STREET RESERVE PLAYSPACE CONCEPT PLAN

TAYLOR STREET RESERVE PLAYSPACE PROPOSED WORKS

### What are we doing?

Bayside Council is constructing a new playspace at Taylor Street Reserve, located on the corner of Guinea and Taylor Streets, to replace the existing playspace. The existing playspace in the east of the reserve will be decommissioned and the area turfed and mulched. The new playground will feature a variety of equipment catering for children of all ages, and includes:

- Play equipment for a range of ages and abilities;
- Climbing, balance, swinging, bouncing, sliding and sensory play activities;
- Shade sails over the playspace;
- New rubber wetpour undersurfacing;
- Formal seating and informal seating opportunities;
- Sandstone retaining walls and access path links to existing street footpaths;
- New park boundary fencing west and north of the new playspace;
- New tree planting in the landscape for amenity and shade.