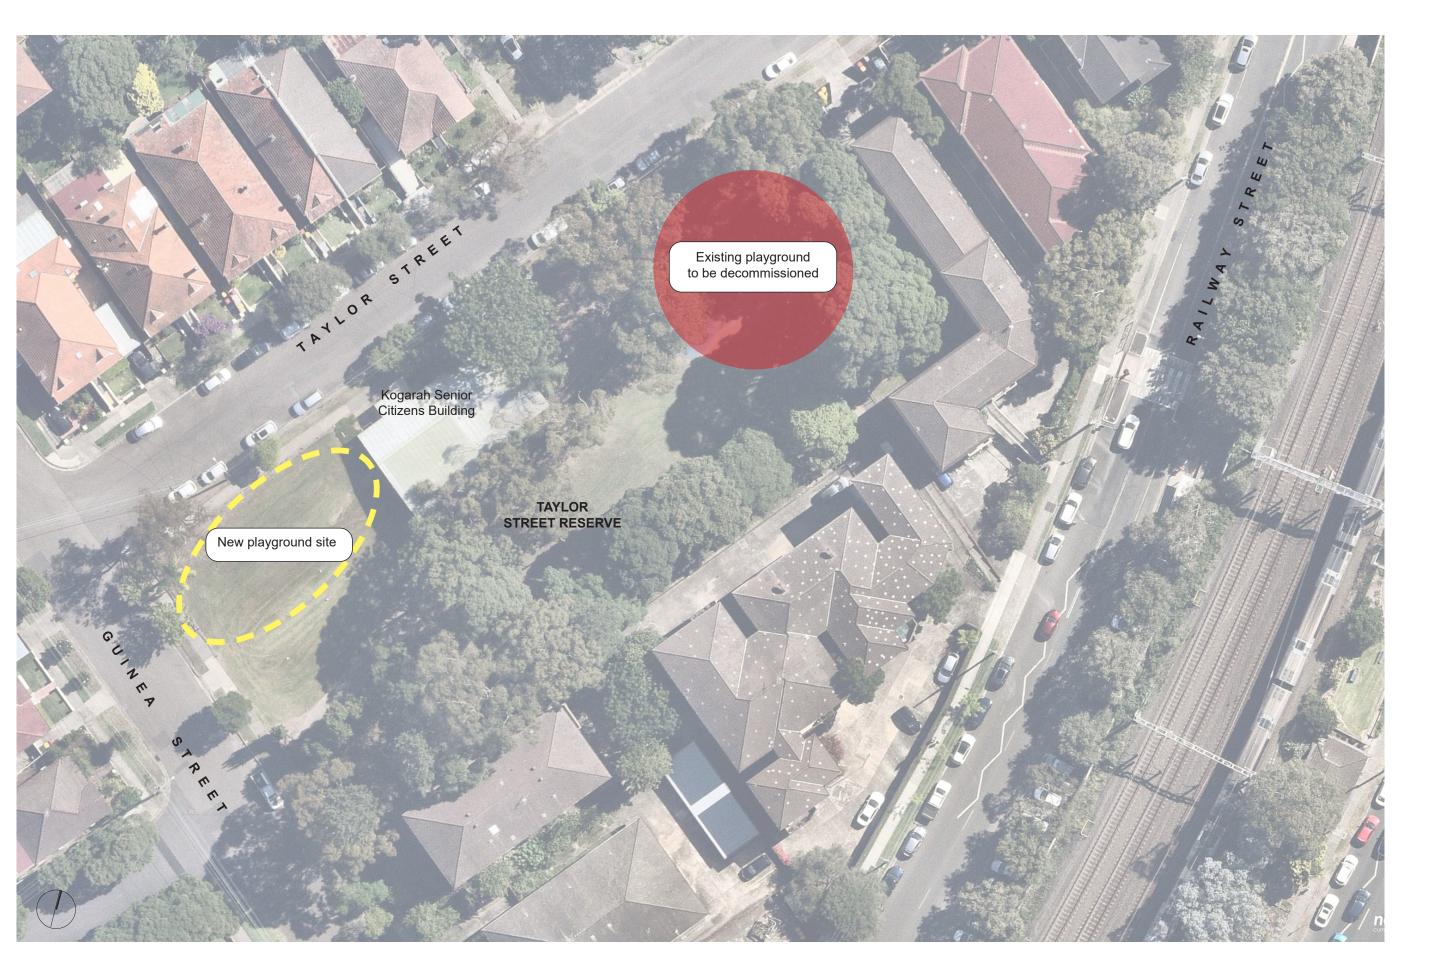

## Taylor Street Reserve, Kogarah - Playspace Construction Notification

### What are we doing?

Bayside Council is constructing a new playspace at Taylor Street Reserve, located on the corner of Guinea and Taylor Streets, to replace the existing playspace. The existing playspace in the east of the reserve will be decommissioned and the area turfed and mulched. The new playground will feature a variety of equipment catering for children of all ages, and includes: