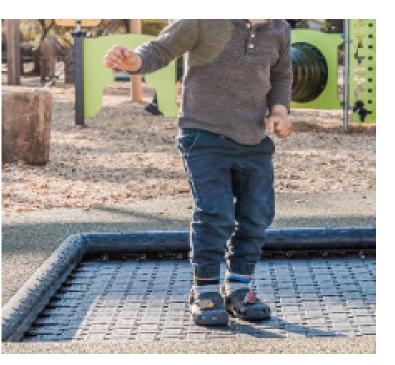

New accessible concrete path

New low sandstone block retaining wall / informal

> Play zone with: - multi play unit - triple bay swings - activity panels - trampoline

New stepped sandstone block retaining wall Access to the lower

- Play equipment for a range of ages and abilities;
- Climbing, balance, swinging, bouncing, sliding and sensory play activities;
- Shade sails over the playspace;
- New rubber wetpour undersurfacing;
- Formal seating and informal seating opportunities;
- Sandstone retaining walls and access path links to existing street footpaths;
- New park boundary fencing west and north of the new playspace;
- New tree planting in the landscape for amenity and shade.