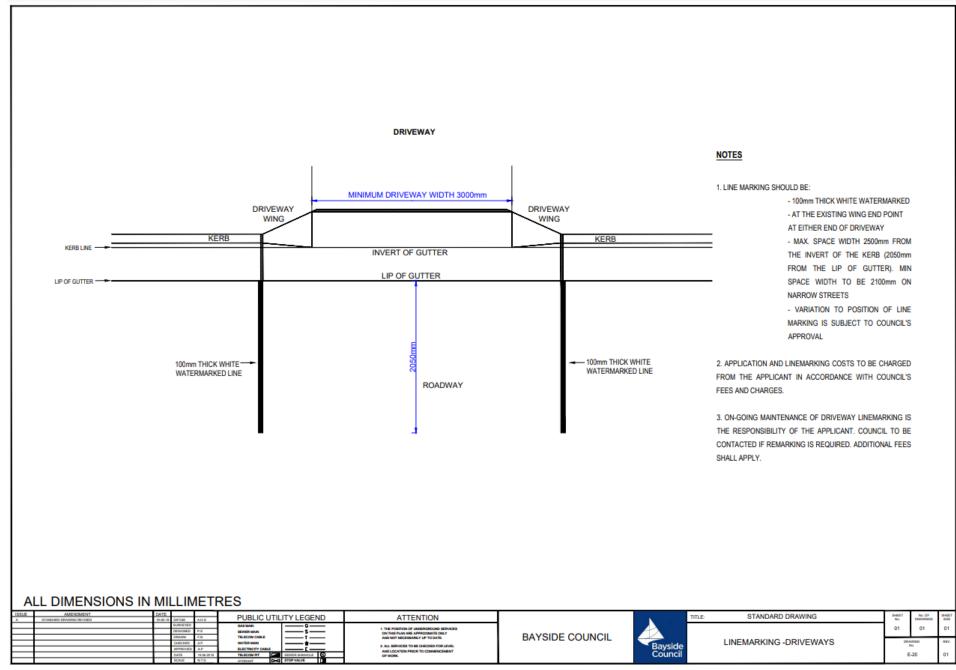

# **Driveway Line Marking Application**

| OFFICE USE ONLY                                                                                                                                                                                                                                                                                                                                                                                                                                                                                                                                                                                                                                                                                                                                                       |                |                  |                     |            |  |  |
|-----------------------------------------------------------------------------------------------------------------------------------------------------------------------------------------------------------------------------------------------------------------------------------------------------------------------------------------------------------------------------------------------------------------------------------------------------------------------------------------------------------------------------------------------------------------------------------------------------------------------------------------------------------------------------------------------------------------------------------------------------------------------|----------------|------------------|---------------------|------------|--|--|
| Reference No.                                                                                                                                                                                                                                                                                                                                                                                                                                                                                                                                                                                                                                                                                                                                                         |                |                  |                     |            |  |  |
| About this form                                                                                                                                                                                                                                                                                                                                                                                                                                                                                                                                                                                                                                                                                                                                                       |                |                  |                     |            |  |  |
| Use this form to apply for line markings to be painted on either side of your driveway.                                                                                                                                                                                                                                                                                                                                                                                                                                                                                                                                                                                                                                                                               |                |                  |                     |            |  |  |
| Applicant deta                                                                                                                                                                                                                                                                                                                                                                                                                                                                                                                                                                                                                                                                                                                                                        | ils            |                  |                     |            |  |  |
| Title:                                                                                                                                                                                                                                                                                                                                                                                                                                                                                                                                                                                                                                                                                                                                                                | □ Mr           | ☐ Mrs            | □ Ms                | ☐ Other    |  |  |
| First Name:                                                                                                                                                                                                                                                                                                                                                                                                                                                                                                                                                                                                                                                                                                                                                           |                |                  | Family Name:        |            |  |  |
| Company Name (if applicable):                                                                                                                                                                                                                                                                                                                                                                                                                                                                                                                                                                                                                                                                                                                                         |                |                  |                     |            |  |  |
| Unit No:                                                                                                                                                                                                                                                                                                                                                                                                                                                                                                                                                                                                                                                                                                                                                              |                | Street No:       | Street              | : Name:    |  |  |
| Suburb:                                                                                                                                                                                                                                                                                                                                                                                                                                                                                                                                                                                                                                                                                                                                                               |                |                  | State:              | Post Code: |  |  |
| Email Address:                                                                                                                                                                                                                                                                                                                                                                                                                                                                                                                                                                                                                                                                                                                                                        |                |                  |                     |            |  |  |
| Daytime Telephone                                                                                                                                                                                                                                                                                                                                                                                                                                                                                                                                                                                                                                                                                                                                                     | e No. (Home/Wo | ork):            | Mobile No:          |            |  |  |
|                                                                                                                                                                                                                                                                                                                                                                                                                                                                                                                                                                                                                                                                                                                                                                       |                |                  |                     |            |  |  |
| Fee after application has been assessed and approved                                                                                                                                                                                                                                                                                                                                                                                                                                                                                                                                                                                                                                                                                                                  |                |                  |                     |            |  |  |
| Application Fee                                                                                                                                                                                                                                                                                                                                                                                                                                                                                                                                                                                                                                                                                                                                                       |                |                  |                     | \$ 331.00  |  |  |
| Conditions of driveway marking                                                                                                                                                                                                                                                                                                                                                                                                                                                                                                                                                                                                                                                                                                                                        |                |                  |                     |            |  |  |
| <ul> <li>Council will review the application on merit, and review if there is a demonstrated need for line marking, such as numerous confirmed complaints of blocked driveway, limited sight distance or obscure driveway. Council reserves the right to approve or reject the application.</li> <li>Driveway line marking fee is payable by the applicant subject to approval.</li> <li>The lines will be 2.5m long, 80mm band and painted by Council's Contractors at 500mm from the existing wing on either side of the driveway. Please see diagram attached.</li> <li>Council is not responsible for the maintenance or repainting the lines. If the applicant wishes the maintenance to be carried out, it will be additional cost to the applicant.</li> </ul> |                |                  |                     |            |  |  |
| Declaration                                                                                                                                                                                                                                                                                                                                                                                                                                                                                                                                                                                                                                                                                                                                                           |                |                  |                     |            |  |  |
| I declare that all the information given is true and correct. I also understand that:                                                                                                                                                                                                                                                                                                                                                                                                                                                                                                                                                                                                                                                                                 |                |                  |                     |            |  |  |
| <ul> <li>if incomplete, the application may be delayed or rejected, and</li> <li>more information may be requested after the date of lodgement, and a processing fee must be paid.</li> </ul>                                                                                                                                                                                                                                                                                                                                                                                                                                                                                                                                                                         |                |                  |                     |            |  |  |
| Applicant's Signatu                                                                                                                                                                                                                                                                                                                                                                                                                                                                                                                                                                                                                                                                                                                                                   |                | and and an loage | initial, and a proc | Date / /   |  |  |
|                                                                                                                                                                                                                                                                                                                                                                                                                                                                                                                                                                                                                                                                                                                                                                       |                |                  |                     |            |  |  |