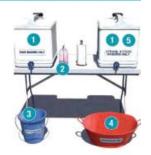

#### Hand washing facilities and utensil and food washing facilities

- 1. Container of sufficient size (e.g. 20 litres) with tap and potable water (warm running water is required unless written aproval from enforcement agency).
- 2. Liquid soap and paper towels.
- 3. Container for waste water. The waste water is to be disposed of appropriately (e.g. to sewer or without risk of entering stormwater/waterways).
- Provide separate washing and rinsing containers for food and for utensils as needed.
- Hot water and/or food grade chemical sanitiser for sanitising if needed.