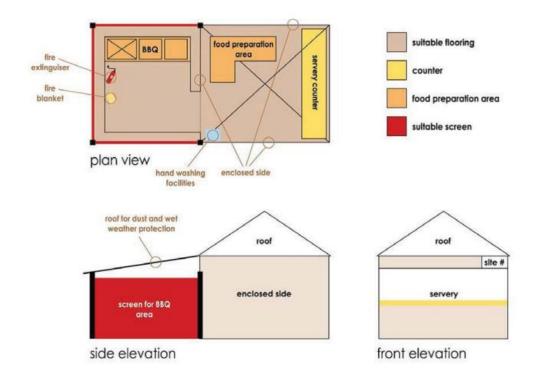

## Example floor plan of a temporary food stall

## **Design and construction requirements**

Food stall/s which are not located within a marquee or tent will be provided with a suitable clean roof cover and the stall/s will be enclosed on 3 sides (i.e. with plastic or vinyl sheeting) or, be provided with other suitable barriers, to prevent public access and potential contamination (unless only pre-packaged food or drinks are to be provided).

Cooking equipment, food preparation and storage areas are required to be located within the stall area and be suitably protected from contamination.

Open flame barbeque cooking plates, char grilles and cooker that use hot coals can be located externally and adjacent to the food stall and must be barricaded to prevent public access. A roof cover, fire extinguisher and fire blanket must also be provided.

## Food transportation and storage

Food items will be stored at least 150mm off the floor within the food stall.

Food items will be transported and stored in enclosed smooth and impervious containers (i.e. plastic food grade containers).

## Hand washing facilities

A sealed container of potable water (minimum capacity of 20 Litres) with a tap and suitable bowl of containers should be provided for hand washing. Single use paper towels and soap must also be provided. For pre-packaged and low-risk foods, there may be exemptions from certain facility requirements due to the reduced food safety risk. Contact the Council for details.