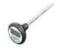

Digital probe thermometer which must be accurate +/- 1 degree & alcohol wipes within stall

Note: After cooking food, it must be maintained at or above 60o C (if it is to be kept hot or warm) or, after cooling the cooked food (and within 2 hours) the food must be maintained at or below 5o C.

## Temperature control of potentially hazardous food

- Check food temperature with thermometer (accurate to+/- 1°C)
- Cold food ensure 6°C or below
- Hot food ensure 60°C or above

Note: Please seek advice from your local enforcement agency if planning to use an alternative method of temperature control for the storage and display of potentially hazardous food.