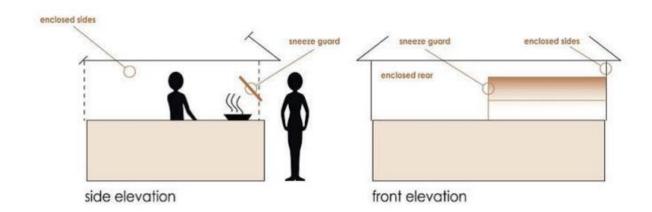

#### Food display

All foods on display must be either whole fruits, vegetables, wrapped or packaged, or completely enclosed in a suitable display cabinet, or protected by a physical barrier such as (bain-marie, sneeze guard, perspex, glass etc. to the stall) or located so as not to be openly accessible to the public.

## Food display, single use items and condiments

- Protect displayed food from contamination (e.g. using lids, cling wrap or sneeze barriers).
- Provide separate serving utensils for each self-serve food.
- Protect single serve utensils from contamination (e.g. store handle up) and do not reuse.
- Clean the outside and top of dispenser bottles and do not top-up bottles.