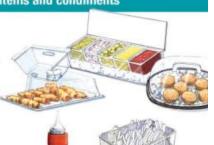

## Food display, single use items and condiments

- Protect displayed food from contamination (e.g. using lids, cling wrap or sneeze barriers).
- Provide separate serving utensils for each self-serve food.
- Protect single serve utensils from contamination (e.g. store handle up) and do not reuse.
- Clean the outside and top of dispenser bottles and do not top-up bottles.

Drinking straws, paper cups, disposable cutlery etc. will be provided in suitable dispensers. Condiments such as sauce, mustard etc. will be provided in squeeze-type dispensers or individual sealed packs.

#### Food display

All foods on display must be either whole fruits, vegetables, wrapped or packaged, or completely enclosed in a suitable display cabinet, or protected by a physical barrier such as (bain-marie, sneeze guard, perspex, glass etc. to the stall) or located so as not to be openly accessible to the public.