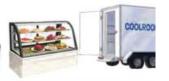

Perishable food (i.e. meat products, dairy products, milk, seafood, poultry etc.) will be transported and stored in refrigerated containers, coolers or appliances.

CM reference: 23/170041 | Last updated: 01/07/2023 4/8

## Food temperature control

Food that is to be served cold (i.e. dairy products, milk, eggs, cold meats, cold seafood, cold poultry and cooked food ready for consumption will be maintained at or below 50 C (i.e. in refrigerated containers, coolers or appliances). Food that is to be served hot (i.e. cooked meat/seafood/poultry etc., pies, sausage rolls and other heated food ready for consumption) will be maintained at or above 600 C (i.e. in heated food display appliances)