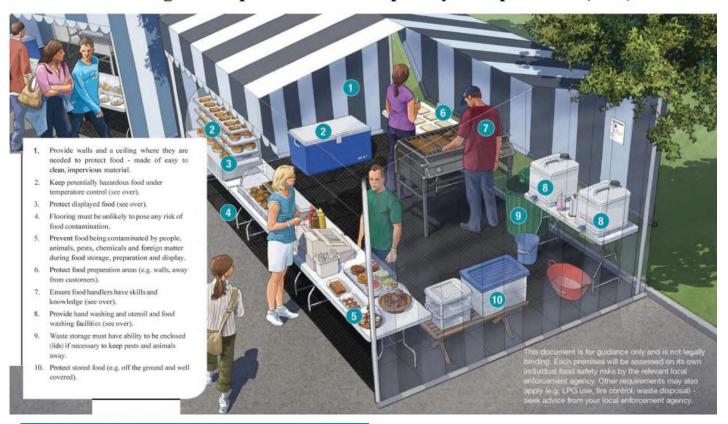

# Guide for the design and operation of a temporary food premises (stall)

## **Design and construction requirements**

Food stall/s which are not located within a marquee or tent will be provided with a suitable clean roof cover and the stall/s will be enclosed on 3 sides (i.e. with plastic or vinyl sheeting) or, be provided with other suitable barriers, to prevent public access and potential contamination (unless only pre-packaged food or drinks are to be provided).

Cooking equipment, food preparation and storage areas are required to be located within the stall area and be suitably protected from contamination.

Open flame barbeque cooking plates, char grilles and cooker that use hot coals can be located externally and adjacent to the food stall and must be barricaded to prevent public access. A roof cover, fire extinguisher and fire blanket must also be provided.

## Food transportation and storage

Food items will be stored at least 150mm off the floor within the food stall.

Food items will be transported and stored in enclosed smooth and impervious containers (i.e. plastic food grade containers).

## **Cleaning**

All surfaces, equipment, appliances, containers, crockery, utensils, food preparation, storage and cooking areas will be kept in a clean condition at all times. All food contact surfaces has to be kept in a clean and sanitary condition. Cooking and preparation areas are to be kept free from potential contamination i.e. wind-blown dust, dirt and by the public or customers touching, coughing and sneezing on or near the food or equipment.

## Hand washing facilities

A sealed container of potable water (minimum capacity of 20 Litres) with a tap and suitable bowl of containers should be provided for hand washing. Single use paper towels and soap must also be provided. For pre-packaged and low-risk foods, there may be exemptions from certain facility requirements due to the reduced food safety risk. Contact the Council for details.

## Waste disposal

All waste materials will be kept in suitable waste receptacles provided in or near the stall. Arrangements have been made for the collection and disposal of waste materials (i.e. a trade waste contractor or Council's trade waste service). Waste receptacles and bins will be kept covered with lids and be emptied regularly so as not to overflow.