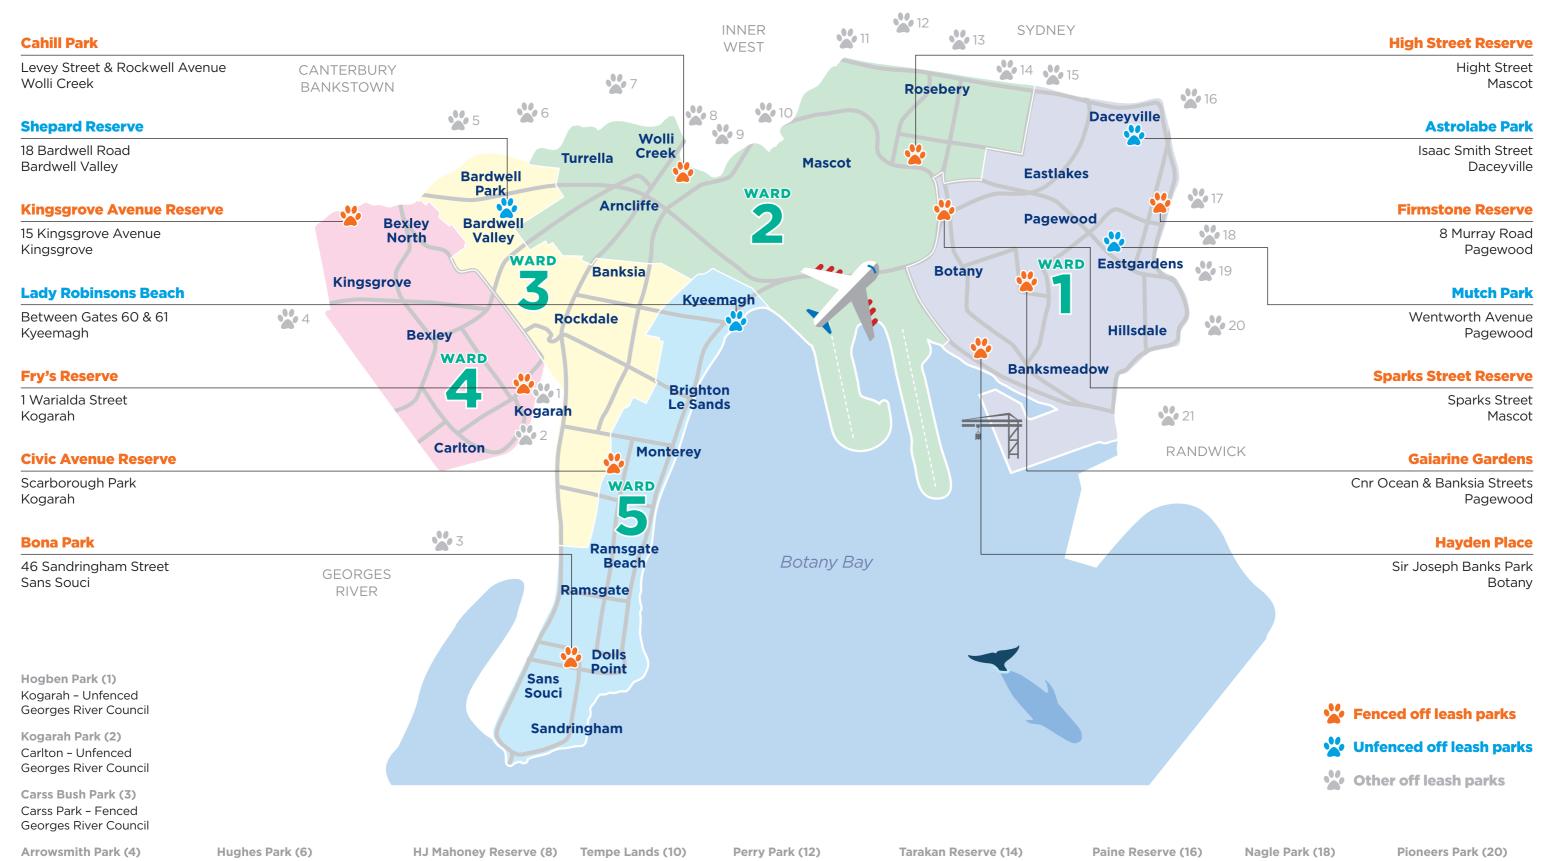

## **Dog Off Leash Parks in Bayside**

Penshurst - Unfenced

Georges River Council

Canterbury - Fenced

**Close Street Reserve (5)** 

City of Canterbury Bankstown

Earlwood - Fenced

McNeilly Park (7)

Inner West Council

Marrickville - Unfenced

City of Canterbury Bankstown

Marrickville - Unfenced

Inner West Council

Sydenham Green (9)

Sydenham - Fenced

Inner West Council

Tempe - Fenced

Sydney Park (11)

City of Sydney

Inner West Council

Alexandria - Unfenced

Alexandria - Unfenced

**Beaconsfield Park (13)** 

Beaconsfield - Unfenced

City of Sydney

City of Sydney

Rosebery - Unfenced

Rosebery - Unfenced

**Southern Cross Drive Res (15)** 

City of Sydney

City of Sydney

Randwick - Unfenced

Randwick City Council

Maroubra - Unfenced

Randwick City Council

Snape Park (17)

Maroubra - Unfenced

Randwick City Council

Coral Sea Park (19)

Maroubra - Unfenced

Randwick City Council

Malabar - Unfenced

Randwick City Council

Woomera Reserve (21)

Little Bay - Unfenced

Randwick City Council