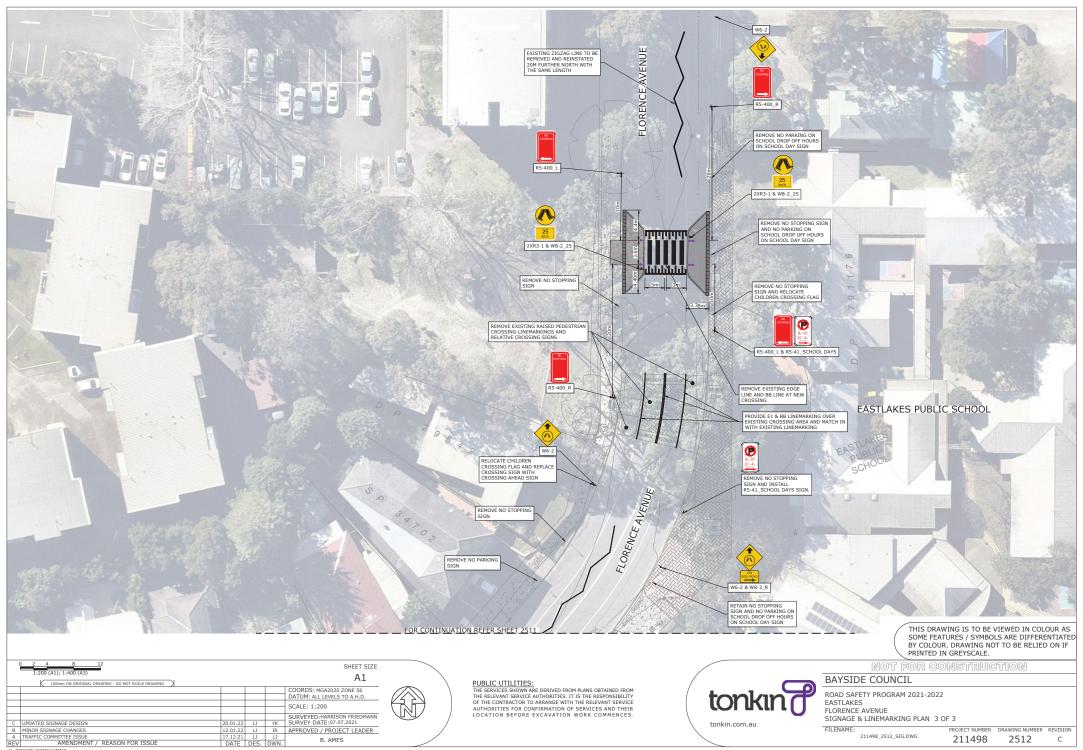

SHEET SIZE A1 COORDS: MGA2020 ZONE 56 DATUM: ALL LEVELS TO A.H.D SCALE: 1:200 SURVEYED:HARRISON FRIEDMANN SURVEY DATE:07.07.2021

APPROVED / PROJECT LEADER

B. AMES

PUBLIC UTILITIES:
THE SERVICES SHOWN ARE DERIVED FROM PLANS OBTAINED FROM
THE RELEVANT SERVICE AUTHORITIES. IT IS THE RESPONSIBILITY
OF THE CONTRACTOR TO ARRANGE WITH THE RELEVANT SERVICE
AUTHORITIES FOR CONFIRMATION OF SERVICES AND THE
LOCATION BEFORE EXCAVATION WORK COMMENCES.

BY COLOUR. DRAWING NOT TO BE RELIED ON IF PRINTED IN GREYSCALE.

NOT FOR CONSTRUCTION