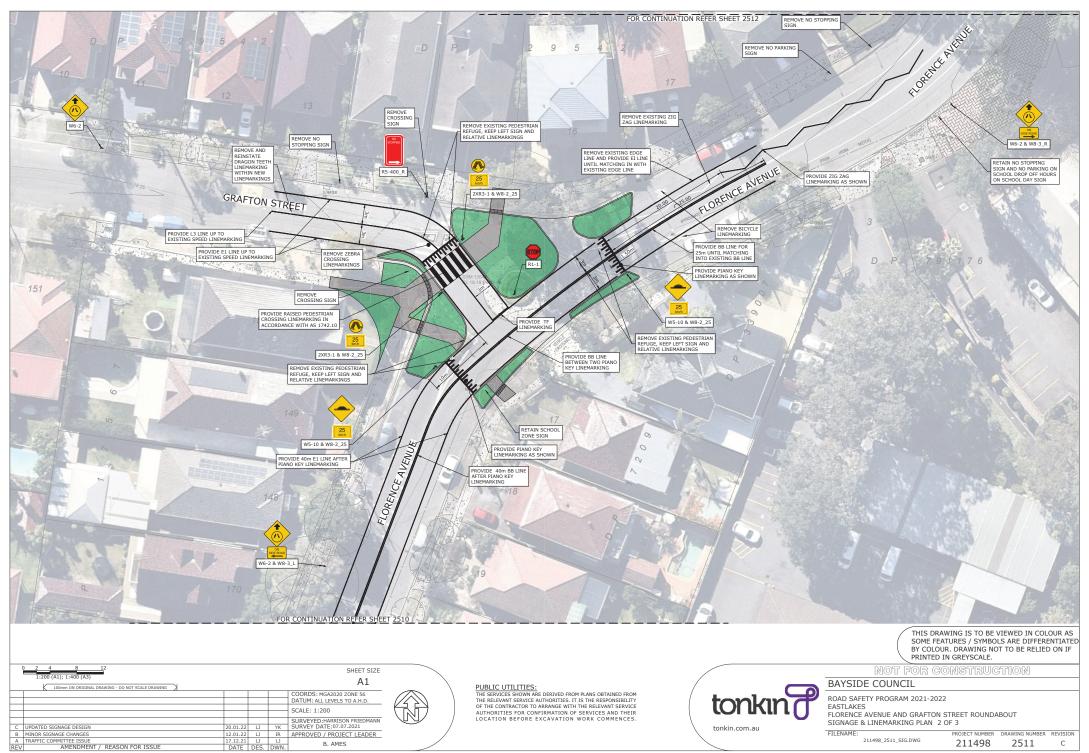

SHEET SIZE A1 COORDS: MGA2020 ZONE 56 DATUM: ALL LEVELS TO A.H.D SCALE: 1:200 SURVEYED:HARRISON FRIEDMANN SURVEY DATE:07.07.2021

APPROVED / PROJECT LEADER

B. AMES

PUBLIC UTILITIES:
THE SERVICES SHOWN ARE DERIVED FROM PLANS OBTAINED FROM
THE RELEVANT SERVICE AUTHORITIES. IT IS THE RESPONSIBILITY
OF THE CONTRACTOR TO ARRANGE WITH THE RELEVANT SERVICE
AUTHORITIES FOR CONFIRMATION OF SERVICES AND THE
LOCATION BEFORE EXCAVATION WORK COMMENCES.

BY COLOUR. DRAWING NOT TO BE RELIED ON IF PRINTED IN GREYSCALE.

NOT FOR CONSTRUCTION