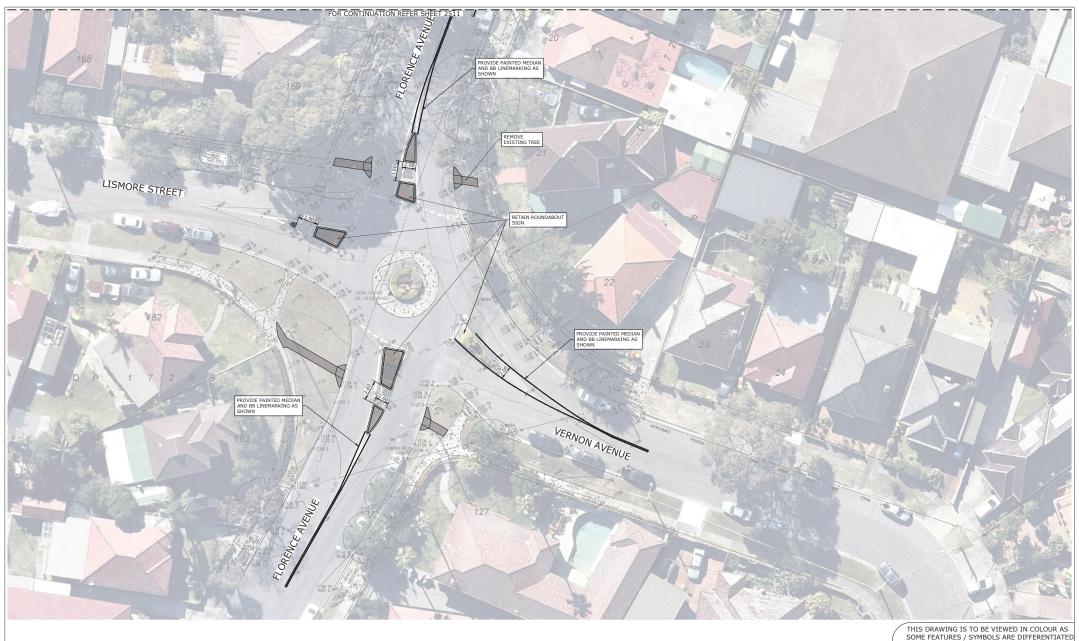

## BAYSIDE COUNCIL

ROAD SAFETY PROGRAM 2021-2022

EASTLAKES

tonkin.com.au

FLORENCE AVENUE AND LISMORE STREET ROUNDABOUT

SIGNAGE & LINEMARKING PLAN 1 OF 3

211498\_2510\_SIG.DWG

211498 2510