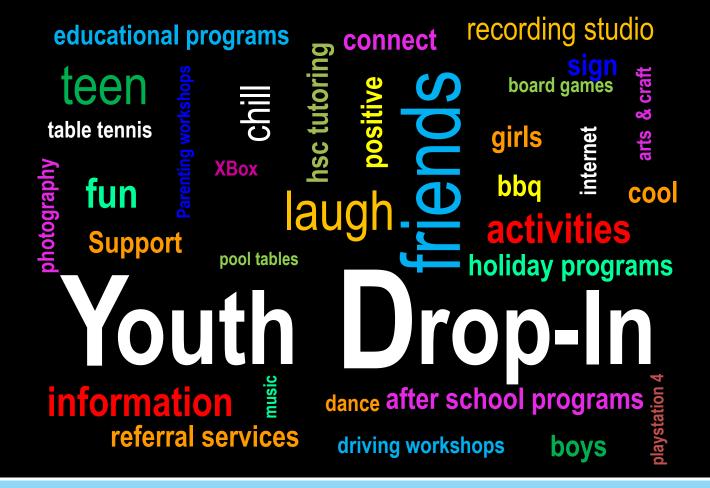

# **YOUTH SERVICES PROGRAMS**

BAYSIDE COUNCIL YOUTH DROP-IN PROVIDES A SAFE, FRIENDLY ENVIRONMENT FOR YOUNG PEOPLE BETWEEN THE AGES OF 12 TO 25 AND HAVE ACCESS TO A WIDE RANGE OF ACTIVITIES