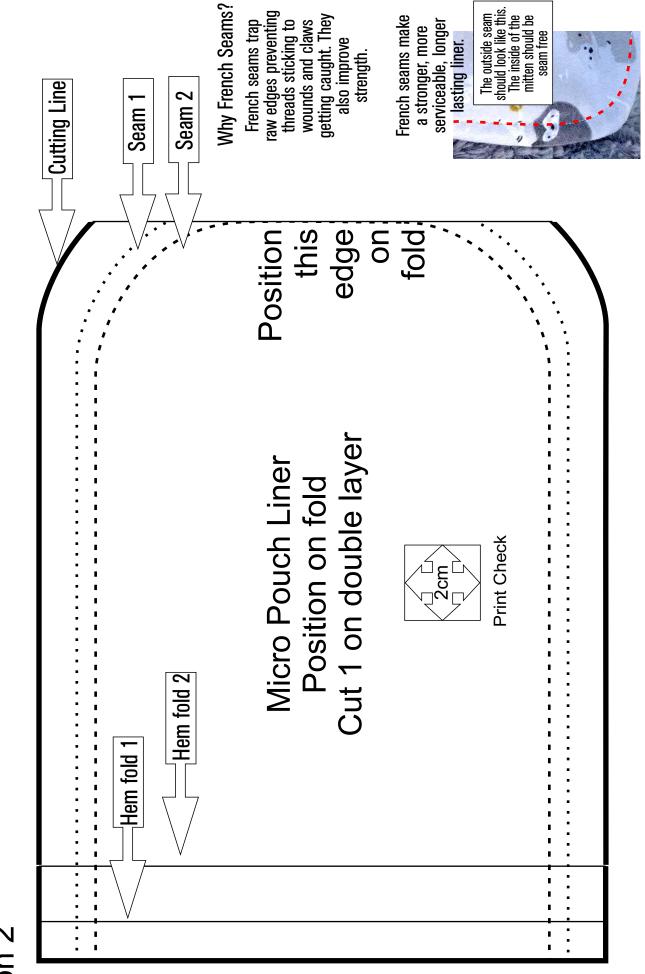

# MICRO POUCH LINER Version 2

Dimensions are important as the liners need to fit snuggly in the outers. This version is designed to be cut on a fold at bottom edge. Finished dimensions 12cm wide and 17cm long.

iner includes a 5cm turndown that goes over the completed Outer