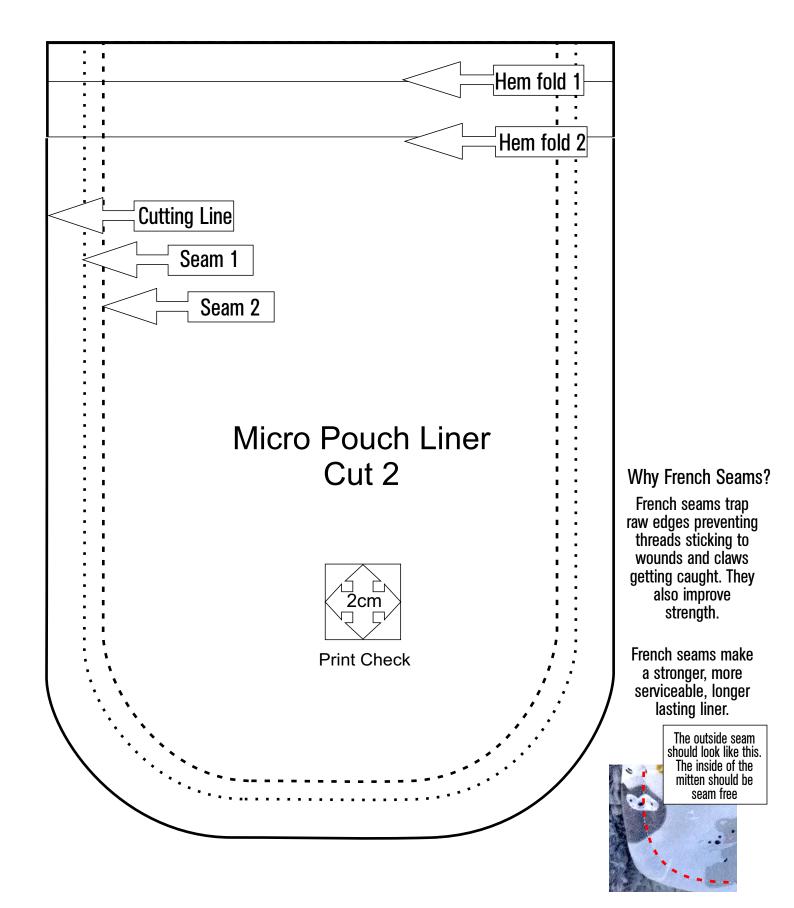

### Liners

Materials - 100% natural fibres eg cotton, bamboo. "Baby soft" Recommended -100% cotton flannelette, perfect for upcycling flannelette sheets.. Finished size - 12cm wide, 17cm long.

For liners RIGHT side is the softest side (potentially the unprinted side) and will be INSIDE the completed pouch liner. The inside of the liner should be the "soft" side of the fabric and be completely seam free.

- 1- Cut 2, Pin WRONG sides together
- 2 Sew seam 1 1cm from edge. Press along seam
- 3- Trim seam to 3mm wide, Turn right side in.
- 4- Sew seam 2 0.5cm from edge.
- 5- Double fold hem top edge, seam on the outside.

Dimensions are important as the liners need to fit snuggly in the outers. Finished dimensions 12cm wide and 17cm long.

Liner includes a 5cm turndown that goes over the completed Outer