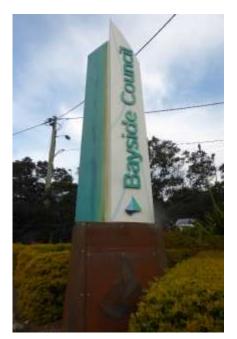

## **New Gateway Signs**

Council is installing new gateway signs around Bayside.

The first sign has been installed at the intersection of Bexley Road and Kingsgrove Avenue in Bexley North.

The remaining three signs will be installed at:

- Princes Highway Wolli Creek
- General Holmes Drive Mascot, near the airport
- Darcey Gardens off Gardiner's Road, Daceyville.

The metal plinths include an acknowledgement of the traditional owners of the land and have been designed acquire a patina that will change over time to more closely reflect the rich ochres of a traditional Australian landscape.