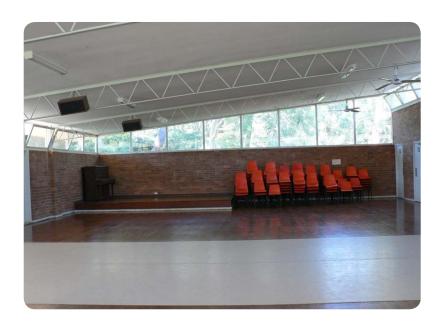

## Syd Frost Memorial Hall

The Syd Frost Hall is located in the parklands of Hawthorne Street, Ramsgate. The hall has wooden floor boards and a small stage.

There is a very basic kitchen at this facility. All utensils including coffee cups need to be supplied by user groups.

Capacity 50 Chairs 50 **Tables** 10 Air Conditioning Yes **Audio Visual** No Disabled Access Yes **Disabled Toilets** No Access Key **Parking On Street** Size 210 sqm Hours of 8am to

Operation

**10pm** 