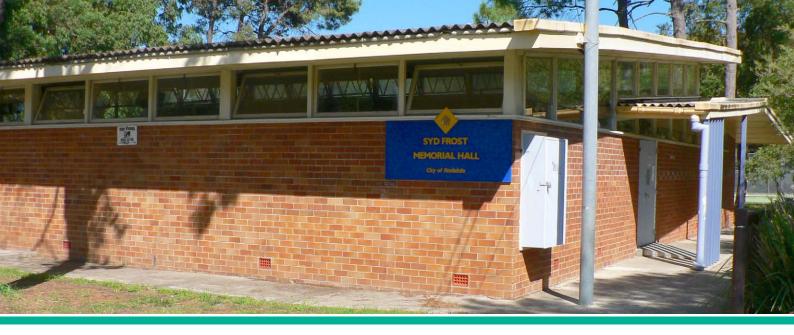

## Syd Frost Memorial Hall

The Syd Frost Hall is located in the parklands of Hawthorne Street, Ramsgate. The hall has wooden floor boards and a small stage.

There is a very basic kitchen at this facility. All utensils including coffee cups need to be supplied by user groups.

The facility has an outdoor play area making it an ideal venue for playgroups.

No private functions are allowed in this hall. No smoking allowed. Inspection is recommended

Address: Opposite 8 Hawthorne Street, Ramsgate