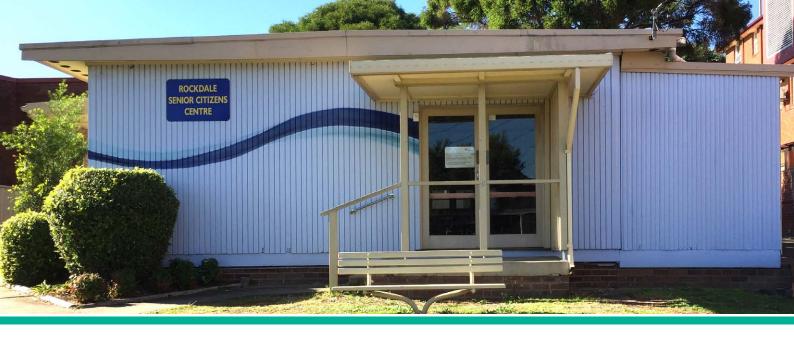

## Rockdale Seniors Citizens Centre

Rockdale Seniors Citizens Centre is located at George Street in Rockdale.

The hall has wooden floor boards.

A small kitchen is located in this facility with access to hot water and oven. All utensil including coffee cups need to be supplied by user groups.

There is no disable access at this hall. The hall is suitable for senior's activities and meetings.

No private functions are permitted in hall. No smoking allowed. Inspection is recommended.

Address: 36 George Street, Rockdale.