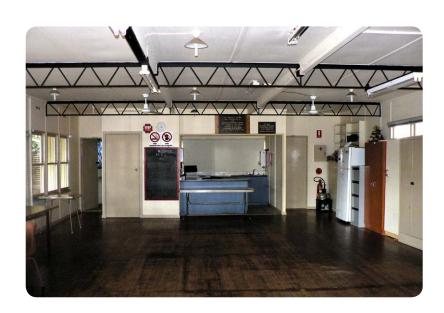

## Rockdale Seniors Citizens Centre

Rockdale Seniors Citizens Centre is located at George Street in Rockdale.

The hall has wooden floor boards.

A small kitchen is located in this facility with access to hot water and oven. All utensil including coffee cups need to be supplied by user groups.

Capacity 50 Chairs 50 **Tables** 10 Air Conditioning Yes **Audio Visual** No **Disabled Access** No **Disabled Toilets** No Access Key **Parking On Street** Size 120 sqm Hours of 8am to Operation **10pm** 