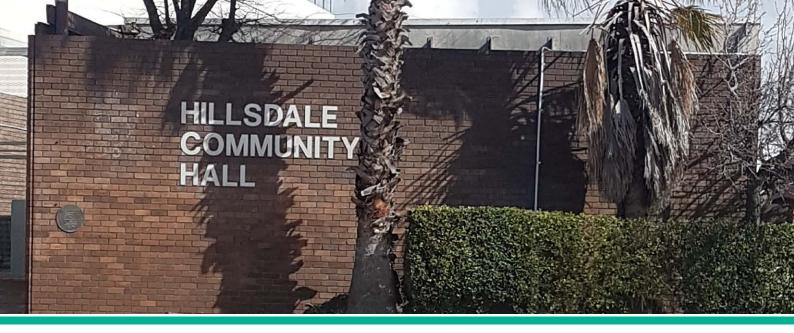

## Hillsdale Community Centre

Hillsdale Community Centre is an environmentally friendly purpose built building.

The hall has tables and chairs and a separate kitchen area.

Uses include meetings, community programs, support groups and training seminars.

Inspection is recommended.

**Address:** 236 Bunnerong Rd Hillsdale

| Capacity               | 50             |
|------------------------|----------------|
| Chairs                 | 50             |
| Tables                 | 10             |
| Air Conditioning       | No             |
| Audio Visual           | No             |
| Disabled Access        | Yes            |
| Disabled Toilets       | No             |
| Access Ca              | aretaker       |
| Parking                | No             |
| Hours of<br>Operation  | 9am to<br>10pm |
| TURN FOR FLOOR RIAM AN |                |