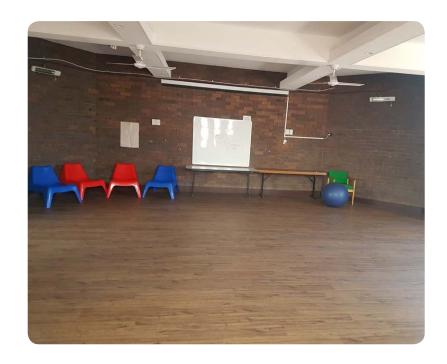

## Hillsdale Community Centre

Hillsdale Community Centre is an environmentally friendly purpose built building.

The hall has tables and chairs and a separate kitchen area.

Uses include meetings, community programs, support groups and training seminars.

Inspection is recommended.

**Address:** 236 Bunnerong Rd Hillsdale

| Capacity               | 50             |
|------------------------|----------------|
| Chairs                 | 50             |
| Tables                 | 10             |
| Air Conditioning       | No             |
| Audio Visual           | No             |
| Disabled Access        | Yes            |
| Disabled Toilets       | No             |
| Access Ca              | aretaker       |
| Parking                | No             |
| Hours of<br>Operation  | 9am to<br>10pm |
| TURN FOR FLOOR RIAM AN |                |