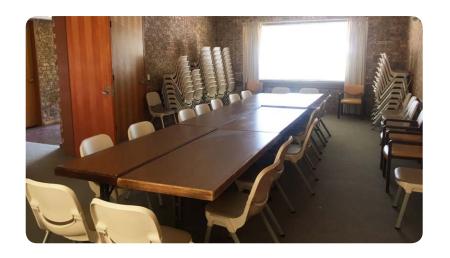

The Auditorium includes a parquetry dance floor. In addition there is a large (30 people) and small (12 people) adjoining meeting rooms.

Inspection is recommended.

Address: 2 Florence Ave, Eastlakes

Capacity 100 200 Chairs **Tables** 24 Air Conditioning Yes **Audio Visual** No **Disabled Access** Yes **Disabled Toilets** Yes Access Thru Caretakers **Parking On Site** Size 162 sqm Hours of 9am to Operation **12pm** 