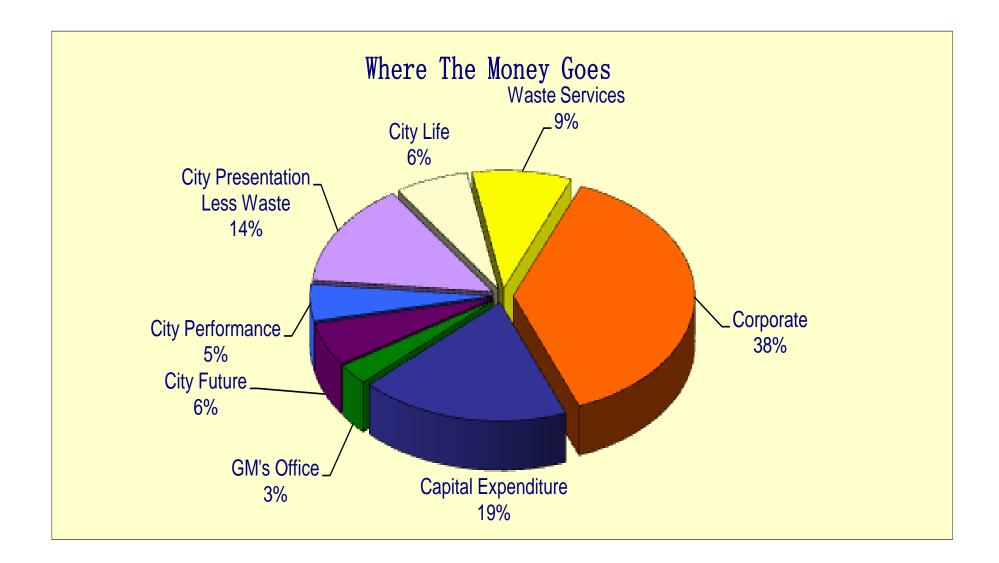

Former City of Botany Bay Council area Rates indexed by 1.5%;
- Operational income indexed by CPI at 2.5%; and
- Operational expenditure indexed by the components of the LGCI (Local Government Cost Index).

As with the majority of councils in NSW, Rockdale is faced with the issue of costs increasing at a greater rate than our revenue base. This funding gap will need to be addressed by productivity and efficiency savings and possibly service level reductions. The new Council will examine strategies as part of the Stronger Council Framework to meet these financial challenges.

#### **Financial Plan Context**

The following diagrams illustrate Council's revenue stream and expenditure allocation for 2017/18. A more detailed breakdown may be found in the Budget Summary section of this Plan.





#### 8.2 Long Term Financial Sustainability

The cost of goods and services increases each year by an amount greater than our income as a result of a number of income constraints (such as rate pegging and other regulations on pricing). This creates a structural financial problem referred to as the 'Income Gap'.

Council does everything within its control to manage the Income Gap by pursuing grants; maximising discounts through government supply contracts and bulk buying; working collaboratively with neighbouring councils; maximising returns on investments; striving for efficiencies and continuous improvements.

In addition, the new Council will carefully manage its income and expenditure through the use of sound financial reporting systems and regular budget monitoring and review. The bi