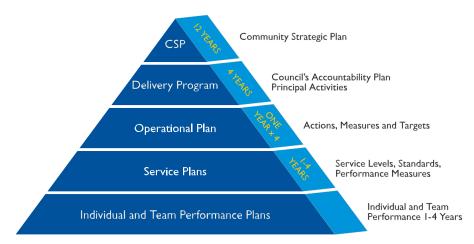

# 2.6 Strategic Reference Groups

Consistent with the NSW Government's guidelines for new councils Council has adopted to establish Strategic Reference Groups (SRGs). Broadly, the SRGs would be required to provide input into the development of the Community Strategic Plan (CSP), and to assist to engage communities and partners in planning for and delivering the new Council. The SRGs would deliver many of the functions of the previous advisory committees, but with a broader remit, providing input into the development and review of Council policy positions on local and regional strategic issues and projects where appropriate.

The Operational Plan 2017/18 will guide Council through the elections in September 2017 and provide the opportunity for the new Council to work with the community in developing a 10 year Community Strategic Plan and a four year delivery plan for Bayside. The work of the newly formed Strategic Reference Groups compromising community representatives and our new Community Engagement Strategy will play a key role in ensuring that the Community Strategic Plan is a solid document that encapsulates the community's vision for Bayside.

# 1.3 Overview of our Operational Plan

This is the first integrated Operational Plan including annual Budget for Bayside Council.

Significant work has been undertaken since amalgamation in September 2016 to integrate people, processes and services into one strong organisation. Council recognises the work to be done as part of the NSW local government reform agenda bringing significant change in the structural framework of local government. Significant changes have embedded a strategic focus to the role of the governing body (ie the elected representatives of the Council – the Councillors). This strategic focus means the elected body will be more focused on boardlike functions such as community strategic plan, delivery programs, long term financial sustainability, and strategic land use planning.