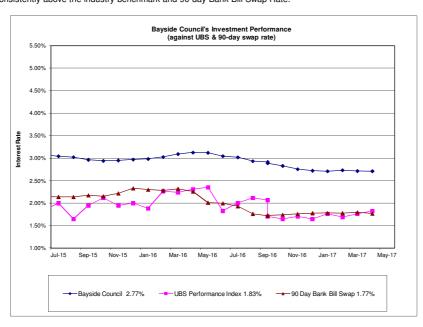

estments under s625 of the Local Government Act 1993. This is to be reported to Council on a monthly basis.

#### **Investment Performance**

The table below shows the performance of Council's investments since July 2015. The UBS Rate is used for comparison as this is a generally accepted industry benchmark used by Australian businesses. The 90-day Bank Bill Swap Rate is the worldwide rate that is reviewed by the financial markets every 90 days. This rate underpins the majority of investments which makes it a meaningful comparison for measuring investment performance. For the current period, Council outperformed the market by 94 basis points. As demonstrated by the following graph, investment returns are stable and consistently above the industry benchmark and 90-day Bank Bill Swap Rate.



### Statement of Bank Balances

The table below shows details of movements in Council's cash at bank for the month of April.

|         |                                                              |            | GENERAL FUND  |              |
|---------|--------------------------------------------------------------|------------|---------------|--------------|
| Cash a  | t Bank (Overdraft) as per Bank Statement as at:              | 31/03/2017 |               | \$3,557,560  |
| Add:    | Income from Operating Activities for the Period              |            |               |              |
|         | - Rates and other receipts*                                  |            | \$2,845,212   |              |
|         | - Sundry Debtors                                             |