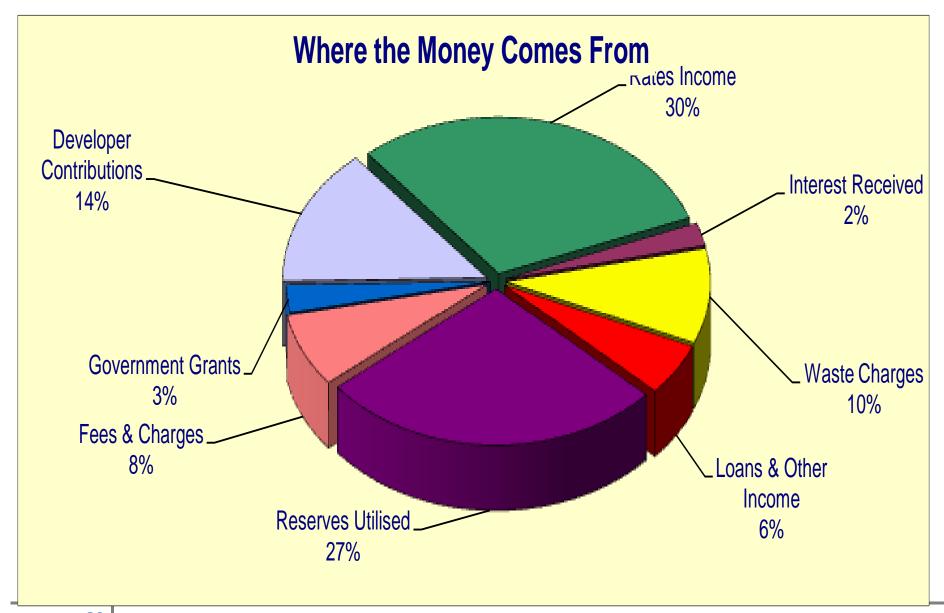

- Former City of Botany Bay Council area Rates indexed by 1.5%;
- Operational income indexed by CPI at 2.5%; and
- Operational expenditure indexed by the components of the LGCI (Local Government Cost Index).

As with the majority of councils in NSW, Rockdale is faced with the issue of costs increasing at a greater rate than our revenue base. This funding gap will need to be addressed by productivity and efficiency savings and possibly service level reductions. The new Council will examine strategies as part of the Stronger Council Framework to meet these financial challenges.

#### **Financial Plan Context**

The following diagrams illustrate Council's revenue stream and expenditure allocation for 2017/18. A more detailed breakdown may be found in the Budget Summary section of this Plan.





#### 8.2 Long Term Financial Sustainability

The cost of goods and services increases each year by an amount greater than our income as a result of a number of income constraints (such as rate pegging and other regulations on pricing). This creates a structural financial problem referred to as the 'Income Gap'.

Council does everything within its control to manage the Income Gap by pursuing grants; maximising discounts through government supply contracts and bulk buying; working collaboratively with neighbouring councils; maximising returns on investments; striving for efficiencies and continuous improvements.

In addition, the new Council will carefully manage its income and expenditure through the use of sound financial reporting systems and regular budget monitoring and review. The