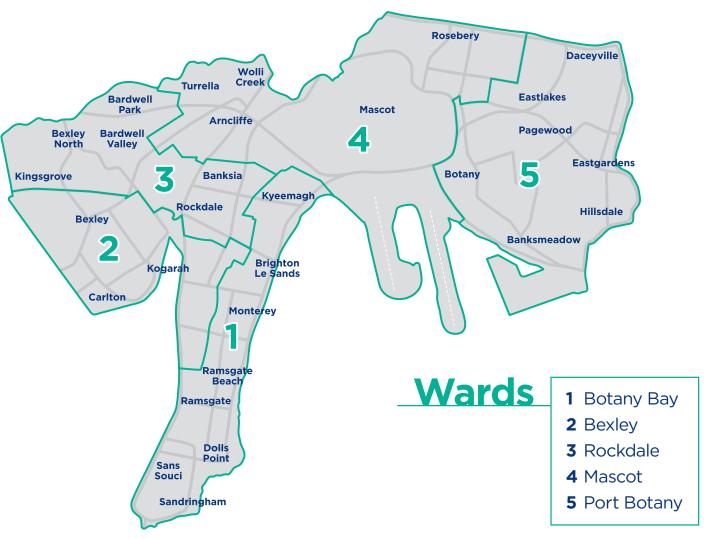

The Local Government elections for Bayside Council will be held on 9 September 2017. Electors will elect fifteen councillors (ie 3 councillors to each of the five wards). The wards are as follows: Botany Bay Ward, Bexley Ward, Rockdale Ward, Mascot Ward and Port Botany Ward.