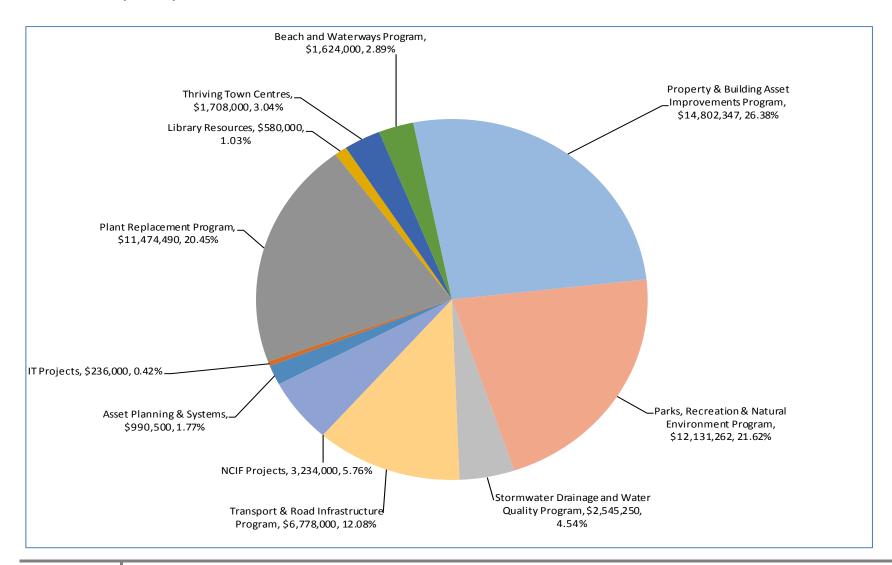

| \$      | 11,474,490 |  |  |
| Library Resources                               | \$      | 580,000    |  |  |
| Thriving Town Centres                           | \$      | 1,708,000  |  |  |
| Beach and Waterways Program                     | \$      | 1,624,000  |  |  |
| Property & Building Asset Improvements Program  | \$      | 14,802,347 |  |  |
| Parks, Recreation & Natural Environment Program | \$      | 12,131,262 |  |  |
| Stormwater Drainage and Water Quality Program   | \$      | 2,545,250  |  |  |
| Transport & Road Infrastructure Program         | \$      | 6,778,000  |  |  |
| NCIF Projects                                   | \$      | 3,234,000  |  |  |
| Total Capital Projects Expenditure              | \$      | 56,103,849 |  |  |

# Allocation of capital expenditure



# **Capital funding sources**



# **Asset Replacement and Sales**

In making any decision in regard to asset replacement and sales Council will weigh up the benefits and costs of the different options available to produce the optimal outcome. In some situations Council will simply want to select the lowest cost solution, but in doing so it is important for Council to recognise the time cost of money.

Additionally, Council will consider whether there are any non-financial factors which may need to be analysed. Therefore, many asset replacement and sales decisions may require multi-criteria analysis, which may include:

- the trade offs between unplanned and planned maintenance expenditure and asset renewal
- the lifecycle cost of the asset when making new asset decisions
- the benefits