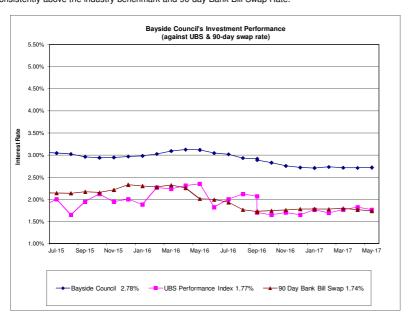

stments under s625 of the Local Government Act 1993. This is to be reported to Council on a monthly basis.

#### **Investment Performance**

The table below shows the performance of Council's investments since July 2015. The UBS Rate is used for comparison as this is a generally accepted industry benchmark used by Australian businesses. The 90-day Bank Bill Swap Rate is the worldwide rate that is reviewed by the financial markets every 90 days. This rate underpins the majority of investments which makes it a meaningful comparison for measuring investment performance. For the current period, Council outperformed the market by 101 basis points. As demonstrated by the following graph, investment returns are stable and consistently above the industry benchmark and 90-day Bank Bill Swap Rate.



### Statement of Bank Balances

The table below shows details of movements in Council's cash at bank for the month of May.

|        |                                                                                                               |                            | GENERAL FUND  |             |
|--------|---------------------------------------------------------------------------------------------------------------|----------------------------|---------------|-------------|
| ash a  | t Bank (Overdraft) as per Bank Statement as at:                                                               | 30/04/2017                 |               | \$5,250,38  |
| \dd:   | Income from Operating Activities for the Period                                                               |